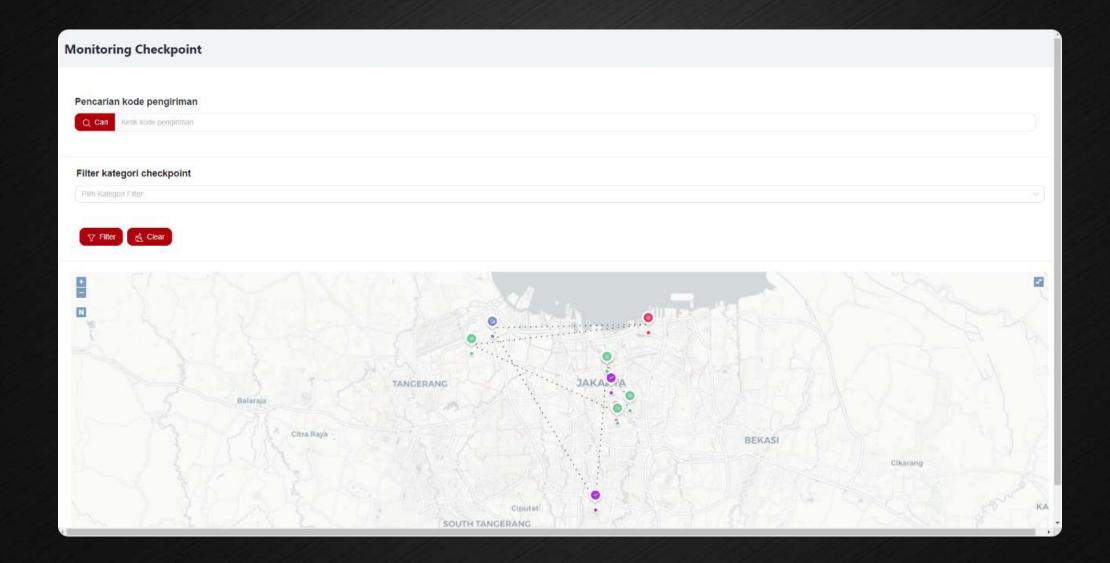

## KPU - SILOG / Logistics Information System

Real-time logistics monitoring and mobilebased tracking for the Indonesian presidential election.

#### KPU - SILOG / Logistics Information System

- Monitors logistics condition of the presidential election in Indonesia
- Covers sub-district, district, city, and province levels
- Tracks logistics needs in each geographic area
- Includes a mobile-based application for logistics delivery tracking and checkpoint tracking

#### KPU - SILOG / Logistics Information System