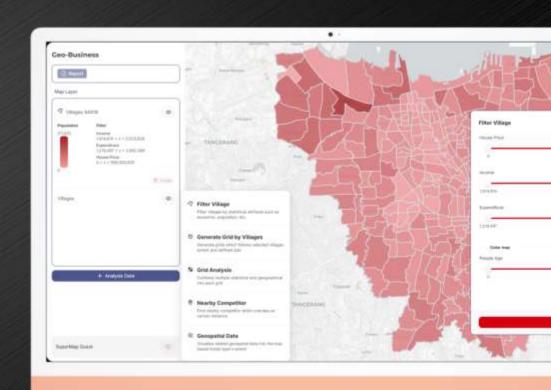

#### **CEMINDO - Location Intelligence**

Strategic recommendations for distributor expansion based on demographic and competitor analysis.

#### **CEMINDO - Location Intelligence**

- Analyzes and provides recommendations for adding distributors
- Considers demographic parameters, points of interest (POI), construction projects/materials, and competitor locations
- Identifies strategically advantageous areas for distributor expansion