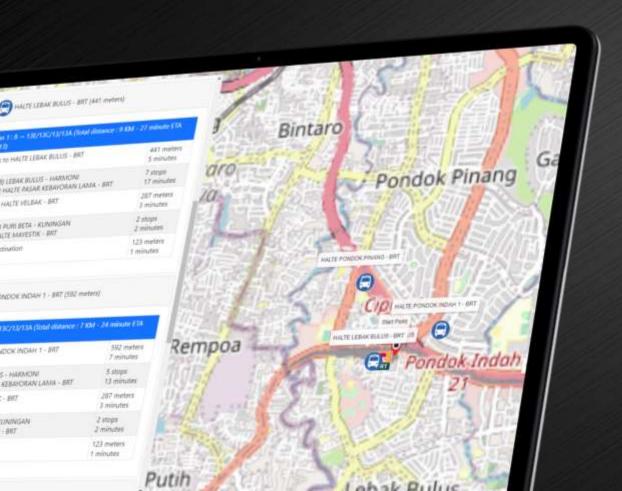

#### JPAI - Public Transport

Comprehensive travel recommendations for public transport users, including mode options and ETAs.

#### JPAI - Public Transport (User Journey Plan)

- Provides information about users' journeys using public transportation in Jakarta, Indonesia
- Covers transportation modes like Busway, KRL, MRT, and LRT
- Utilizes GTFS data processed into spatial data through traffic transfer analysis
- Offers travel recommendations with mode options, station/stop information, durations, and estimated time of arrival (ETA)