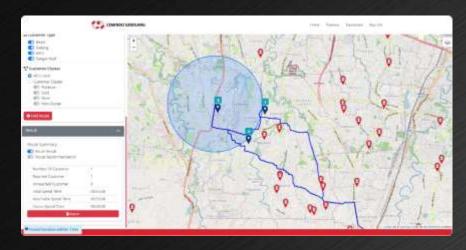

**CEMINDO - Sales Route Optimization** 

Efficient sales route planning and recommendations based on visitation parameters.

#### **CEMINDO - Sales Route Optimization**

- Analyzes and calculates the retail sales route for salespersons
- Considers daily visitation parameters
- Provides recommendations on the number of stores to be visited
- Analyzes total distance and duration feasible for visits in a day