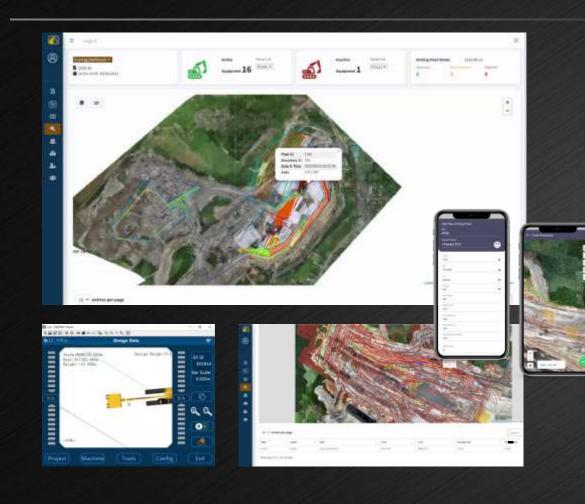

#### PAMA - Geomining

Effective exploration and risk management in the mining sector with spatial data access, collaboration, and decisionmaking support.

- Successful exploration and risk management in the mining sector
- Access to spatial and non-spatial data for informed decision-making
- Collaboration between stakeholders for efficient processes
- SuperMaps GIS Engine focuses on developing mining solutions