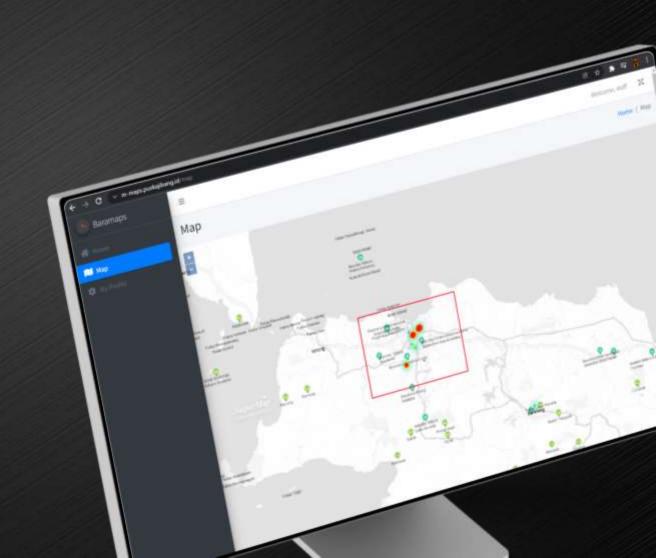

#### Tridatu - Land Parcel Data Management

Efficient land ownership data management and online map visualization for government and community users.

- Efficient land ownership data management for the BPN Regional Office
- Online map visualization for easy understanding by government and community users
- Tracing, checking, and sharing of land ownership data made easy
- SuperMap iPortal low code features include geo-location and search bar access