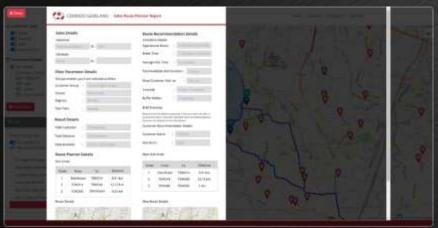

**CEMINDO - Sales Route Optimization** 

Efficient sales route planning and recommendations based on visitation parameters.

#### **CEMINDO - Sales Route Optimization**

- Analyzes and calculates the retail sales route for salespersons
- Considers daily visitation parameters
- Provides recommendations on the number of stores to be visited
- Analyzes total distance and duration feasible for visits in a day