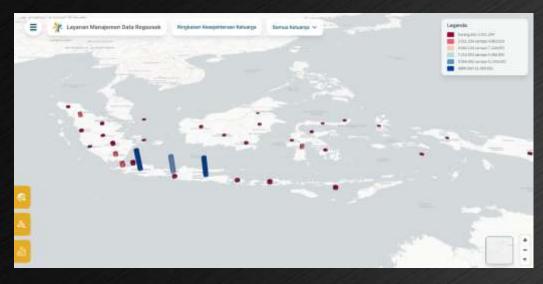

## GISTE

BPS - Social and Economy Geo-Dashboard and Exploration App

Dynamic spatial interpretation, customizable data exploration, and effective discovery for social and economic data analysis.

- Micro and aggregate spatial data representation for social and economic analysis
- Dynamic spatial interpretation in multi-level and multi-dimension experience
- Sharable maps, downloadable reports, and international standard map service sharing
- Customizable data exploration and effective discovery through ID and area searching