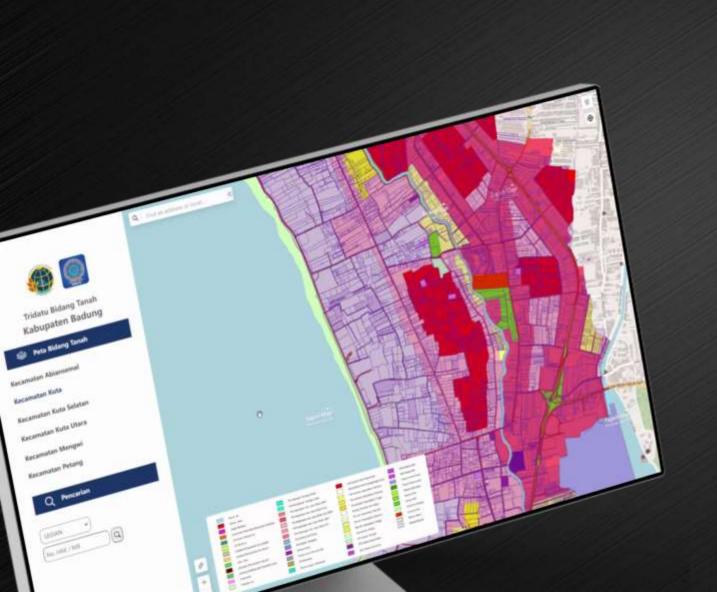

#### Tridatu - Land Parcel Data Management

Efficient land ownership data management and online map visualization for government and community users.

- Efficient land ownership data management for the BPN Regional Office
- Online map visualization for easy understanding by government and community users
- Tracing, checking, and sharing of land ownership data made easy
- SuperMap iPortal low code features include geo-location and search bar access