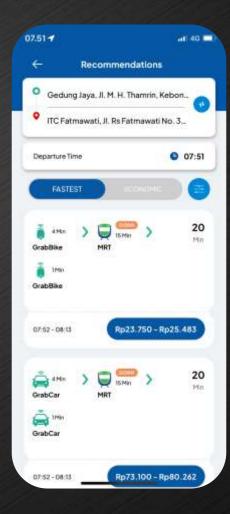

#### JPAI - Public Transport

Comprehensive travel recommendations for public transport users, including mode options and ETAs.

#### JPAI - Public Transport (User Journey Plan)

- Provides information about users' journeys using public transportation in Jakarta, Indonesia
- Covers transportation modes like Busway, KRL, MRT, and LRT
- Utilizes GTFS data processed into spatial data through traffic transfer analysis
- Offers travel recommendations with mode options, station/stop information, durations, and estimated time of arrival (ETA)