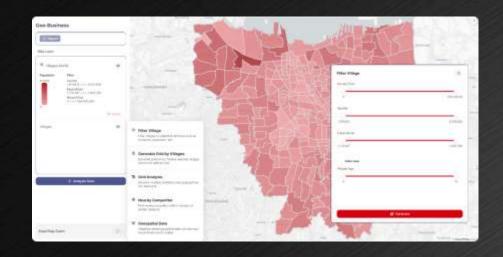

#### **CEMINDO - Location Intelligence**

Strategic recommendations for distributor expansion based on demographic and competitor analysis.

#### **CEMINDO - Location Intelligence**

- Analyzes and provides recommendations for adding distributors
- Considers demographic parameters, points of interest (POI), construction projects/materials, and competitor locations
- Identifies strategically advantageous areas for distributor expansion