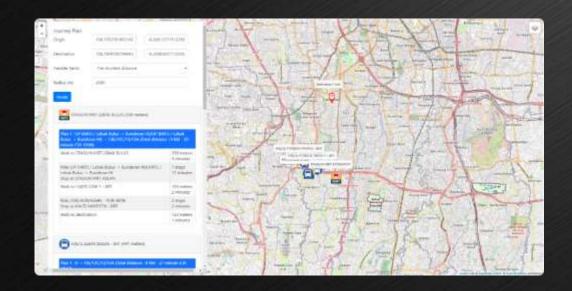

#### JPAI - Public Transport

Comprehensive travel recommendations for public transport users, including mode options and ETAs.

#### JPAI - Public Transport (User Journey Plan)

- Provides information about users' journeys using public transportation in Jakarta, Indonesia
- Covers transportation modes like Busway, KRL, MRT, and LRT
- Utilizes GTFS data processed into spatial data through traffic transfer analysis
- Offers travel recommendations with mode options, station/stop information, durations, and estimated time of arrival (ETA)