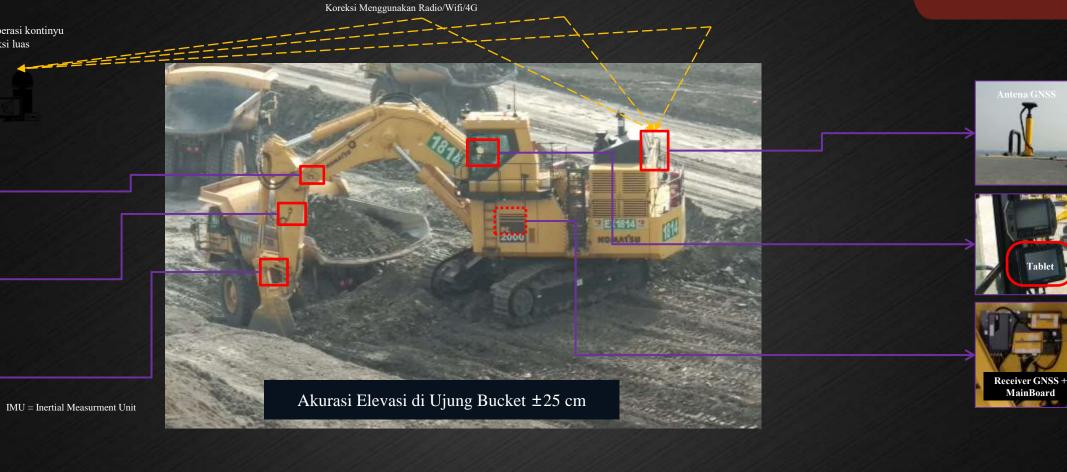

## GISTE

Fitur 1. Overlay with Design

Beroperasi kontinyu Koreksi luas

Base GPS

Fitur 2. Overlay with Inventory Blasting

Fitur 3. Guidance to RL Blasting/Design

Fitur 4. Store Point

Fitur 5. Transfer and Import Data