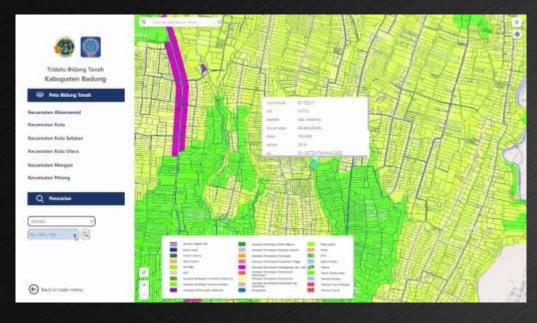

#### Tridatu - Land Parcel Data Management

Efficient land ownership data management and online map visualization for government and community users.

- Efficient land ownership data management for the BPN Regional Office
- Online map visualization for easy understanding by government and community users
- Tracing, checking, and sharing of land ownership data made easy
- SuperMap iPortal low code features include geo-location and search bar access