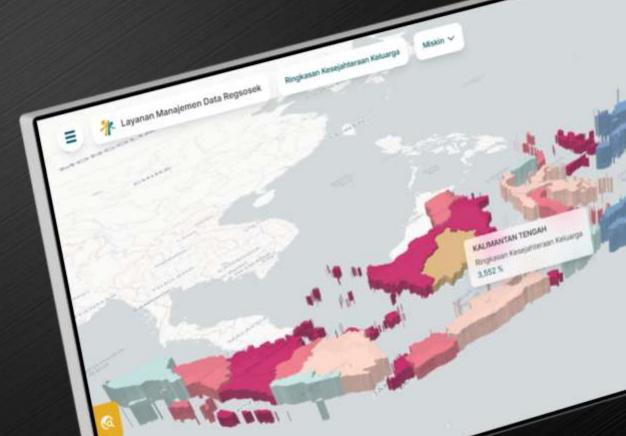

## GISTE

BPS - Social and Economy Geo-Dashboard and Exploration App

Dynamic spatial interpretation, customizable data exploration, and effective discovery for social and economic data analysis.

- Micro and aggregate spatial data representation for social and economic analysis
- Dynamic spatial interpretation in multi-level and multi-dimension experience
- Sharable maps, downloadable reports, and international standard map service sharing
- Customizable data exploration and effective discovery through ID and area searching