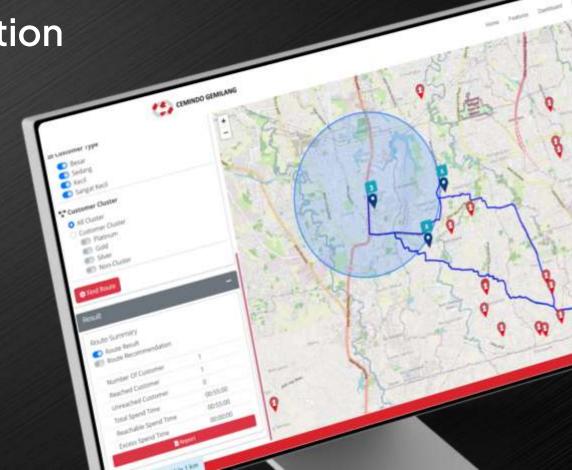

**CEMINDO - Sales Route Optimization** 

Efficient sales route planning and recommendations based on visitation parameters.

#### **CEMINDO - Sales Route Optimization**

- Analyzes and calculates the retail sales route for salespersons
- Considers daily visitation parameters
- Provides recommendations on the number of stores to be visited
- Analyzes total distance and duration feasible for visits in a day